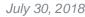

### Net Cash Flow Is Zero

Starting Assets \$ 6,000 Net Cash Flow Growth Net Cash Flow 0.0% Market Cycle downup

|      | New Casl | h Level | Volatile | ASS      | ETS             |
|------|----------|---------|----------|----------|-----------------|
| Year | Flow     | Returns | Returns  | level    | <u>volatile</u> |
| 1    | \$ -     | 7.0%    | -3.0%    | \$6,420  | \$5,820         |
| 2    | \$ -     | 7.0%    | -7.0%    | \$6,869  | \$5,413         |
| 3    | \$ -     | 7.0%    | -10.0%   | \$7,350  | \$4,871         |
| 4    | \$ -     | 7.0%    | 4.5%     | \$7,865  | \$5,091         |
| 5    | \$ -     | 7.0%    | 7.0%     | \$8,415  | \$5,448         |
| 6    | \$ -     | 7.0%    | 10.0%    | \$9,004  | \$5,992         |
| 7    | \$ -     | 7.0%    | 14.0%    | \$9,635  | \$6,831         |
| 8    | \$ -     | 7.0%    | 17.0%    | \$10,309 | \$7,993         |
| 9    | \$ -     | 7.0%    | 20.0%    | \$11,031 | \$9,591         |
| 10   | \$ -     | 7.0%    | 23.1%    | \$11,803 | \$11,803        |

reported return= 7.00% 7.00% time weighted returns

actual return = 7.00% 7.00% dollar weighted returns

Asset Loss/(Gain) \$0 or 0%

July 30, 2018

|      | New Cash   | Level   | Volatile | <u>ASSETS</u>  |                 |  |  |
|------|------------|---------|----------|----------------|-----------------|--|--|
| Year | Flow       | Returns | Returns  | level          | <u>volatile</u> |  |  |
| 1    | \$ (240.0) | 7.0%    | 23.0%    | \$6,172        | \$7,114         |  |  |
| 2    | \$ (249.6) | 7.0%    | 20.0%    | \$6,346        | \$8,263         |  |  |
| 3    | \$ (259.6) | 7.0%    | 17.0%    | \$6,521        | \$9,387         |  |  |
| 4    | \$ (270.0) | 7.0%    | 14.0%    | \$6,698        | \$10,413        |  |  |
| 5    | \$ (280.8) | 7.0%    | 10.0%    | \$6,877        | \$11,160        |  |  |
| 6    | \$ (292.0) | 7.0%    | 7.0%     | \$7,056        | \$11,639        |  |  |
| 7    | \$ (303.7) | 7.0%    | 4.5%     | \$7,236        | \$11,854        |  |  |
| 8    | \$ (315.8) | 7.0%    | -10.0%   | <b>\$7,416</b> | \$10,369        |  |  |
| 9    | \$ (328.5) | 7.0%    | -7.0%    | \$7,595        | \$9,326         |  |  |
| 10   | \$ (341.6) | 7.0%    | -3.0%    | \$7,774        | \$8,715         |  |  |

reported return= 7.00% 7.00% time weighted returns

actual return = 7.00% 7.99% dollar weighted returns

Asset Loss/(Gain) (\$941) or 12%

July 30, 2018