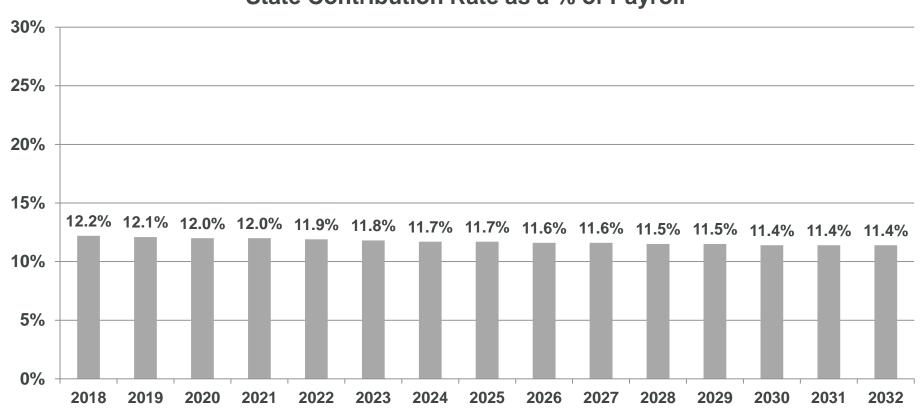

#### State Contribution Rate as a % of Payroll

## A Simple Stress Test

Then test what happens if your expectations are off (project out alternative results within expected ranges)

## Stress Testing- An Illustration

Figure 4

Plan sponsor contribution as a percent of payroll

2018 2019 2020 2021 2022 2023 2024 2025 2026 2027 2028 2029 2030 2031 2032