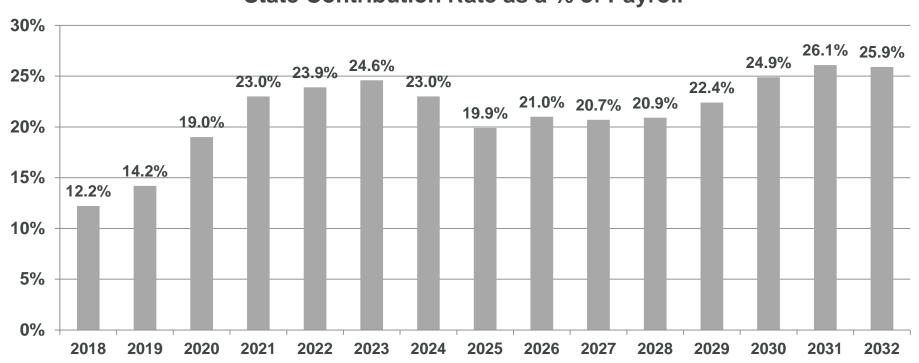

#### State Contribution Rate as a % of Payroll

## A Simple Stress Test

Then test what happens if your expectations are off (project out alternative results within expected ranges)

## You start with a projection of expected results (best estimate actuarial assumptions)