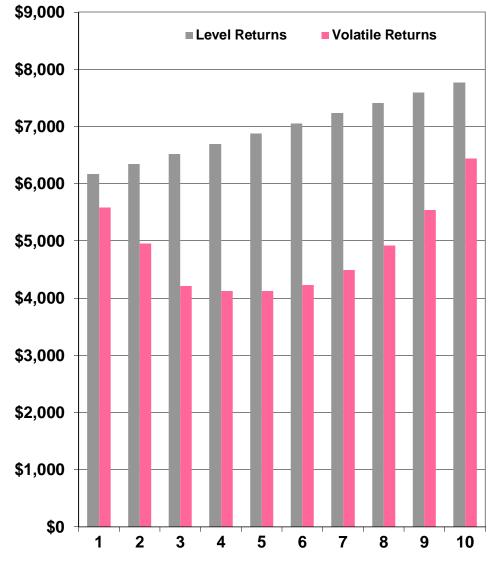

## Negative Cash Flows - Down/Up Markets

| Starting Assets | \$ 6,000 | Net Cash Flow Growth | 4.0%   |
|-----------------|----------|----------------------|--------|
| Net Cash Flow   | -4.0%    | Market Cycle         | downup |

|      | New Cash          | Level   | Volatile | <b>ASSETS</b> |                 |  |
|------|-------------------|---------|----------|---------------|-----------------|--|
| Year | Flow              | Returns | Returns  | level         | <u>volatile</u> |  |
| 1    | <b>\$</b> (240.0) | 7.0%    | -3.0%    | \$6,172       | \$5,584         |  |
| 2    | <b>\$</b> (249.6) | 7.0%    | -7.0%    | \$6,346       | \$4,952         |  |
| 3    | <b>\$</b> (259.6) | 7.0%    | -10.0%   | \$6,521       | \$4,211         |  |
| 4    | <b>\$</b> (270.0) | 7.0%    | 4.5%     | \$6,698       | \$4,125         |  |
| 5    | \$ (280.8)        | 7.0%    | 7.0%     | \$6,877       | \$4,123         |  |
| 6    | \$ (292.0)        | 7.0%    | 10.0%    | \$7,056       | \$4,229         |  |
| 7    | \$ (303.7)        | 7.0%    | 14.0%    | \$7,236       | \$4,497         |  |
| 8    | \$ (315.8)        | 7.0%    | 17.0%    | \$7,416       | \$4,920         |  |
| 9    | \$ (328.5)        | 7.0%    | 20.0%    | \$7,595       | \$5,544         |  |
| 10   | \$ (341.6)        | 7.0%    | 23.1%    | \$7,774       | \$6,443         |  |

reported return= 7.00% 7.00% time weighted returns

actual return = 7.00% 5.42% dollar weighted returns

Asset Loss/(Gain) \$1,330 or -17%