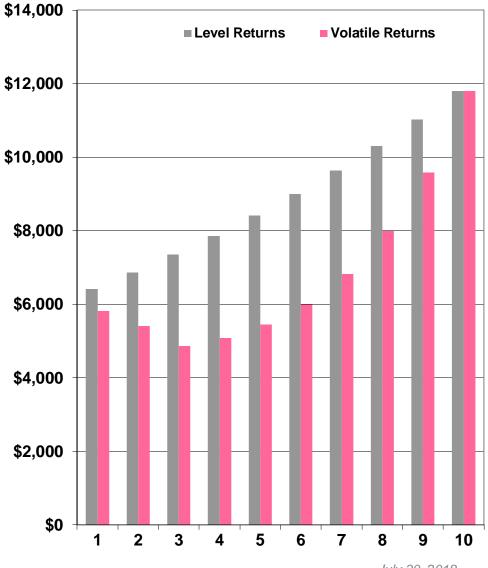

### Net Cash Flow Is Zero

Starting Assets \$ 6,000 Net Cash Flow Growth Net Cash Flow 0.0% Market Cycle downup

|      | New Casl | h Level | Volatile | ASS      | ETS             |
|------|----------|---------|----------|----------|-----------------|
| Year | Flow     | Returns | Returns  | level    | <u>volatile</u> |
| 1    | \$ -     | 7.0%    | -3.0%    | \$6,420  | \$5,820         |
| 2    | \$ -     | 7.0%    | -7.0%    | \$6,869  | \$5,413         |
| 3    | \$ -     | 7.0%    | -10.0%   | \$7,350  | \$4,871         |
| 4    | \$ -     | 7.0%    | 4.5%     | \$7,865  | \$5,091         |
| 5    | \$ -     | 7.0%    | 7.0%     | \$8,415  | \$5,448         |
| 6    | \$ -     | 7.0%    | 10.0%    | \$9,004  | \$5,992         |
| 7    | \$ -     | 7.0%    | 14.0%    | \$9,635  | \$6,831         |
| 8    | \$ -     | 7.0%    | 17.0%    | \$10,309 | \$7,993         |
| 9    | \$ -     | 7.0%    | 20.0%    | \$11,031 | \$9,591         |
| 10   | \$ -     | 7.0%    | 23.1%    | \$11,803 | \$11,803        |

reported return= 7.00% 7.00% time weighted returns

actual return = 7.00% 7.00% dollar weighted returns

Asset Loss/(Gain) \$0 or 0%

July 30, 2018