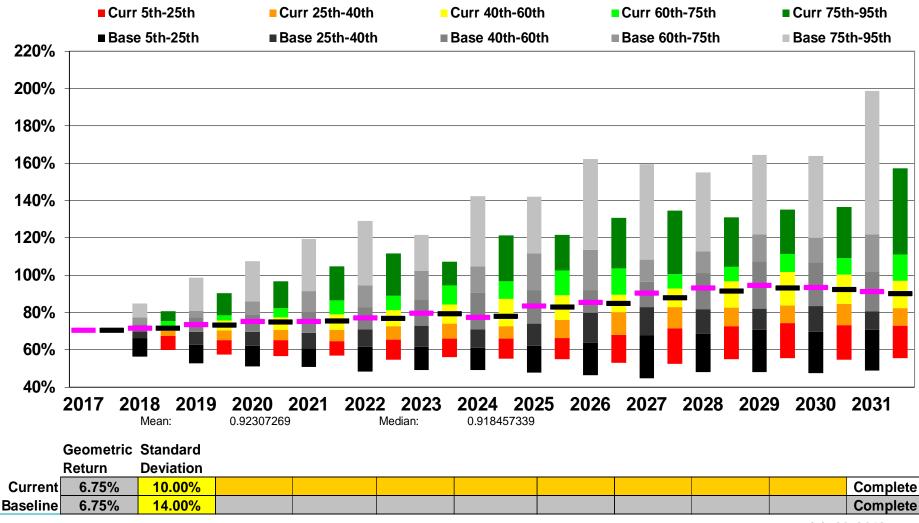

#### **MVA Funding Ratio**

|          | Geometric | Standard  |  |  |  |          |
|----------|-----------|-----------|--|--|--|----------|
|          | Return    | Deviation |  |  |  |          |
| Current  | 7.25%     | 14.00%    |  |  |  | Complete |
| Baseline | 7.25%     | 14.00%    |  |  |  | Complete |

#### **MVA Funding Ratio**