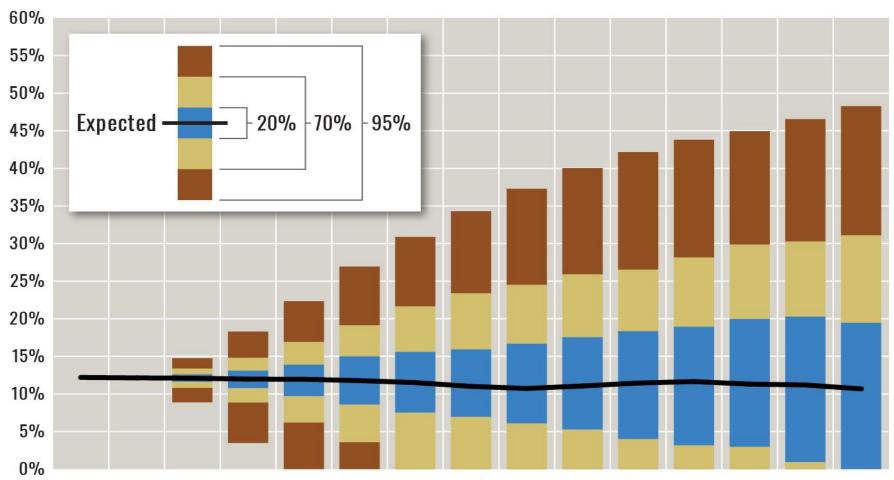

#### State Contribution Rate as a % of Payroll

## Stress Testing- An Illustration

Figure 4

Plan sponsor contribution as a percent of payroll

2018 2019 2020 2021 2022 2023 2024 2025 2026 2027 2028 2029 2030 2031 2032