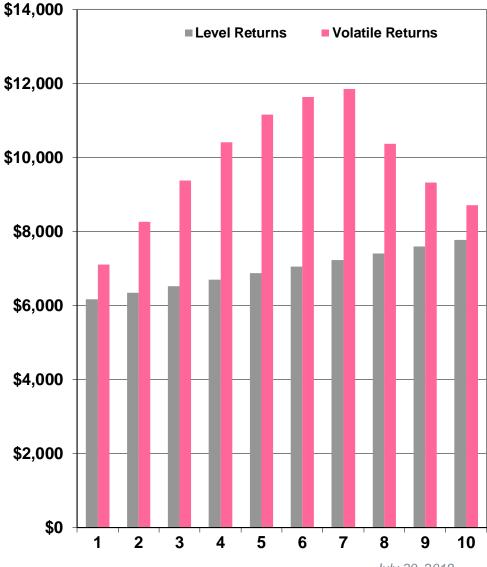

## A Simple Stress Test

Then test what happens if your expectations are off (project out alternative results within expected ranges)

#### State Contribution Rate as a % of Payroll

## Stress Testing- An Illustration

Figure 4

Plan sponsor contribution as a percent of payroll

2018 2019 2020 2021 2022 2023 2024 2025 2026 2027 2028 2029 2030 2031 2032