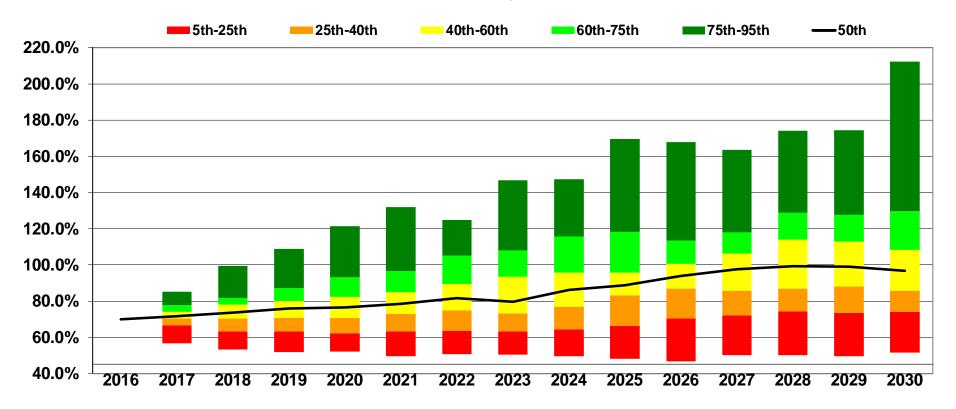

#### **MVA Funding Ratio**

|          | Geometric | Standard  |  |  |  |          |
|----------|-----------|-----------|--|--|--|----------|
|          | Return    | Deviation |  |  |  |          |
| Current  | 7.25%     | 14.00%    |  |  |  | Complete |
| Baseline | 7.25%     | 14.00%    |  |  |  | Complete |

#### **MVA Funding Ratio**